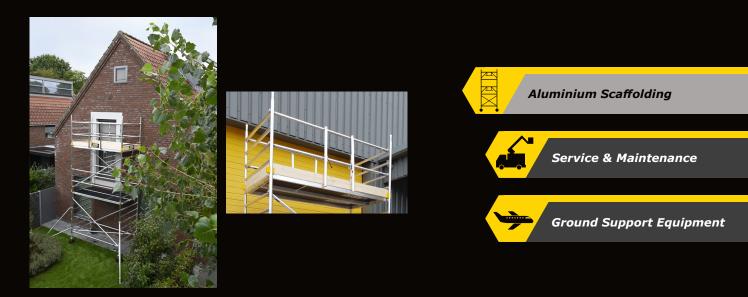

## **Proven top quality from Custers!**

This mobile scaffold has been developed for the most demanding industrial applications and the rental industry.

The perfectly stackable Handy platforms with double sided wind securing pins are particularly user-friendly. The rip-grip profile on the all around welded rungs ensure an optimal grip for safe climbing and handling during erection.

The solid end rings protect the frames against deformation. Besides this the castor wheels with spindle have a clever locking system that makes assembly and disassembly extremely user-friendly.

The Mobile Guard scaffold offers maximal security, stability and flexibility due to the traditional braces, that under certain circumstances can be removed for better access to the working area.

## Specifications

- EN 1004 TÜV approved
- 200 kg/m2 workload according to scaffolding class 3
- Up to 14m working height inside
- Up to 10m working height outside
- Available in length: 1.8m and 2.5m
- Available in width: 0.7m and 1.3m
- Tube wall thickness: 2.3mm (frame vertical) and 2.15mm (rungs + braces)
- Colour coding on all braces
- Made in The Netherlands